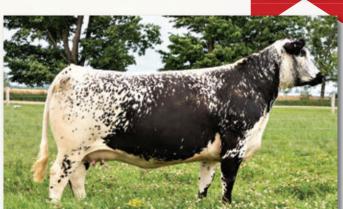

### 2016 MODEL

Registration: 6472-PB Tattoo: WES 151D Current weight: 1820lbs Sire: Uneeda Xavier 6X Dam: Wyona Of Uneeda 151Y Lifetime profitability to-date: 4 reg progeny + 6 embryos sold = \$44,800

Purchased as a bred heifer, this cow came out of the gate strong on 1st lactation and has a picture perfect udder. Her 1st heifer calf sold for \$14,000 and her 2020 bull calf sold to KFC Farms this past spring. Doris is an extreme cow in her extra leg and extra length. The breeding to Night Raid will moderate her offspring, while retaining her style and eye appeal.

P.A.R. ROLLIN STONE 01R ROB 'N SON'S FARMS 6P RIVER HILL BLACK ANGEL 05M

**UNEEDA XAVIER 6X DORIS OF UNEEDA 151D**  CODIAK OSCAR GNK 8S PRAIRIE HILL MISS 60M UNFFDA WONDFRBAR 05W WYONA OF UNEEDA 51W

2EMBRYOS | EXCALIBUR X DORIS OF UNEEDA