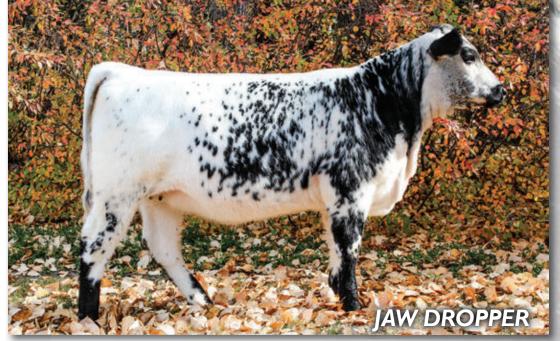

# 122 WILLOW LANE AW DROPPER 7

FEMALE [CAN]12727- PB BW: 80 LBS.

RIVER HILL EYE CATCHER 311E
RIVER HILL 311E GOLIATH 961G
SAMTIA POPPY 61E

P.A.R. AIRWAVE 16A
 WILLOW LANE DARLIN 3D
 MOOVIN ZPOTZ BUCKLE 70B

# ///////////////////////////////// CONSIGNED BY: WILLOW LANE LAND & CATTLE

I couldn't be more excited to be back in the ring to offer this stylish heifer calf at the National Sale. From the beginning 7J caught our eye with her structural soundness and flashy markings. She is a very functional, docile female coming from a cow with a perfect udder. 7J would make a great addition to anyone's herd.