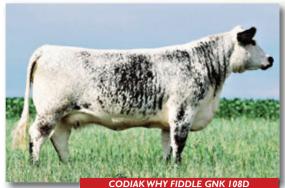

Confirmed breeding for 2022: Due February 6th to INC Night Raid 64G

2016 MODEL

Registration: 7396-PB Tattoo: GNK 108D Current weight: 1680lbs

Sire: A & W 15R Dam: Codiak Teressa GNK 12T

Lifetime profitability to-date: 3 reg progeny + 2 embryos sold = \$24,600

Purchased out of the Codiak show string as a bred heifer, this 15R daughter is wide muzzled and wide pinned. Her calves typically carry that marketable white head, so excited to see what comes from breeding her to the solid black Night Raid bull. A very popular cow with Aussies when they tour!

Confirmed breeding for 2022: Due January 7th to INC Night Raid 64G

2015 MODEL

Registration: 5289-PB Tattoo: CCCC 22C Current weight: 1550lbs Sire: Codiak Tycoon CAT GNK 12Z Dam: Codiak Fancy Face GNK 46Z Lifetime profitability to-date: 5 reg progeny + 0 embryos sold = \$41,500