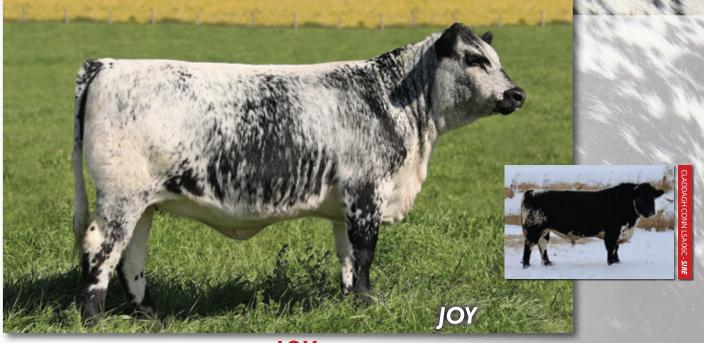

Purchased with a group of heifer calves, Chanel 22C quickly climbed the top of that group and then to the top of our herd. Several breeders have commented they have not seen an udder that good in the beef business. So we decided to break this cow last fall and sure enough she went out and beat the undefeated streak of the Debutante 4D cow this year – well that day anyway. Both cows need to make their debut at CWA one day soon. Chanel is bred to the hottest outcross bull in the breed – Gotcha 7G.

Confirmed breeding for 2022: Due January 5th to Splash of Black Gotcha 7G

COLGAN'S CHANEL 22C

2014 MODEL

Registration: 5194-PB Tattoo: GNK 69B Current weight: 1500lbs Sire: River Hill 26T Yager 99Y Dam: Codiak Ure Okay GNK 10U