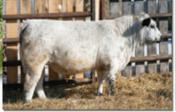

## ////////////////////////// CONSIGNED BY: UNDERHILL SPECS

We have drove many miles, over many years across Canada to scout these breed leading matrons. Their annual value to our program is invaluable, but there comes a time when you need to release high caliber females to populate and move the breed forward. This is an opportunity for Speckle Park breeders to show other breeds what big time females are worth. We ourselves would have a hard time picking one of these females over another, as they are all structurally incredible and their production output second to none. In our herd we track 'lifetime profitability per cow' and you will see that posted with each female. Keep in mind this number varies based on heifer calf vs bull calf offspring and whether the cow has been flushed before. We feel strongly, that each of these females can easily output another \$100,000 in gross profit for the new owner(s). If you're an international buyer, talk to us about housing and flush services. Underhill SPECS will handle all international donor permits required.

### 2016 MODEL

Registration: 6472-PB Tattoo: WES 151D Current weight: 1820lbs Sire: Uneeda Xavier 6X Dam: Wyona Of Uneeda 151Y Lifetime profitability to-date: 4 reg progeny + 6 embryos sold = \$44,800

Purchased as a bred heifer, this cow came out of the gate strong on 1st lactation and has a picture perfect udder. Her 1st heifer calf sold for \$14,000 and her 2020 bull calf sold to KFC Farms this past spring. Doris is an extreme cow in her extra leg and extra length. The breeding to Night Raid will moderate her offspring, while retaining her style and eye appeal.