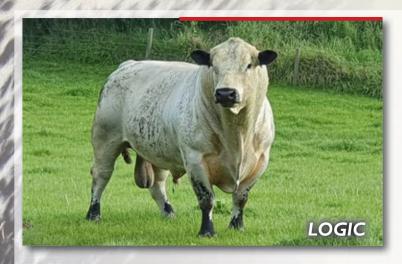

# 125 3 EMBRYOS | LOGIC X WITCHES BREW 16W

SIX STAR 82U ROYAL FLESH 101Y
PREMIER 101Y LOGIC L11
SPKNZ H2

NOTTA ROMEO 64R
STAR BANK WITCHES BREW 16W
STAR BANK 89S

STAR BANK KING GEORGE 82U STAR BANK 53R MAINSTREAM ELDORADO E11 SPKNZ F36

# /////////////////////////////////// CONSIGNED BY: INC CATTLE COMPANY

Of the hundreds and hundreds of embryos created out of the INC program, no combination has worked better than the pairing of Starbank Witches Brew and Premier Logic. Not only are the females of this joining absolutely fantastic, but the bulls are equally as good. INC Black Tie was the high seller at the 2021 Leading Edge Sale and the great KFC Hawkeye, high seller at the 2021 KFC bull sale, is a product of these two magnificent animals as well. These embryos are some of the most sought after genetics bred at INC. This is a combination that works - let them work for you!