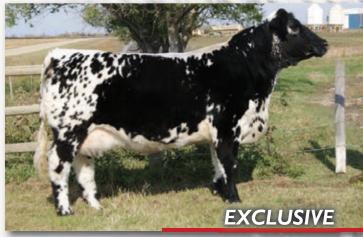

Qualified for Can, US, EU, Aus, NZ & are stored at Bow Valley Genetics. Guaranteed one pregnancy if implanted by a licensed & qualified technician.

126 3 EMBRYOS | HAMMER X EXCLUSIVE

CALICO CREEK HAMMER 33H X CALICO CREEK EXCLUSIVE I IE

FLYING E ABNER 4A

CALICO CREEK HAMMER 33H

REDNECK YOKO 13Y

CODIAK PUTNAM GNK 61Y
CALICO CREEK EXCLUSIVE 11E
PETULA OF P.A.B. 61P

P.A.R. X-LOG 21X LEGACY RENA 100R REDNECK RANCH'S SAM 7S REDNECK RANCH'S WILMA 1W

CODIAK OSCAR GNK 8S NORTHERN LIGHTS 14N P.A.R. KING PIN 1K LUCKY STRIKE OF P.A.R. 6K

# //////////////////// CONSIGNED BY: CALICO CREEK SPECKLE PARK

Calico Creek Exclusive 11E is a cow I think extremely highly of and she is the first in line to her dam, Petula's, throne. The mating of Putnam to Petula has been referred to as the "super flush" and Exclusive and her flush mates make it easy to see why. On the sire side of these embryos is a unique bull with a bright future here at Calico Creek. Hammer 33H offers some hard to find genetics and should be a tremendous cross over Exclusive.

Stored at Swan Valley Vet Clinic, Swan River, MB Guarantee one pregnancy if implanted by a certified technician Exportable to Can, US, Aus