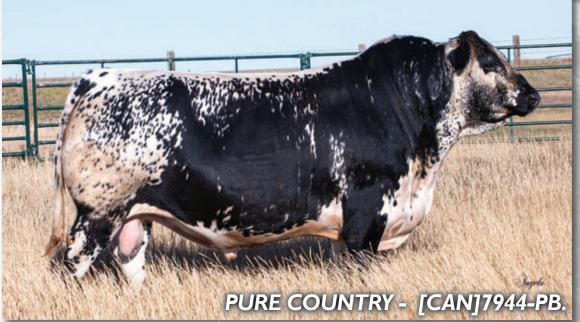

# 128 LEGACY PURE COUNTRY 174E

# TWO (2) PACKS OF TEN (10) UNITS OF SEMEN

LEGACY BRUTE FORCE 61Y
LEGACY PURE WILL 4C
LEGACY SOUR-DOUGH 62Z

ROCKY RIDGE SILVERADO BEN 1S
LEGACY WILDBERRY 116W
LEGACY TINSEL 119T

CALAMASUE 9U LEGACY WESTWIND 101W LEGACY BLACK SHEEP 26X LEGACY SOUR-DOUGH SUE 41S

LAKEVIEW LASITER 4L LEGACY MARY 10M LEGACY PLAYBOY 9M STAR BANK ROSA 37R

# /////////////////////////////// CONSIGNED BY:ANDCHRIS FARMS

We are excited to be able to offer semen on this excellent outcross bull who produces fast growing, easy calving, low birthweight calves. Limited semen available this year for Canada and US.