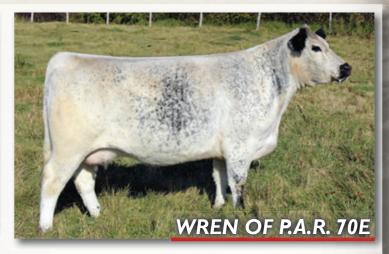

# 123 3 EMBRYOS | FUTURE X WREN OF P.A.R. 70E

UNLIMITEDSPOTS GRNWD FUTURE 20F XWREN OF P.A.R. 70E

RIVER HILL BACKGROUNDER 025B

UNLIMITEDSPOTS GRNWD FUTURE20F

BLACKIE RAINA OF P.A.R. 21Z

P.A.R. ARRÊT 38A
WREN OF P.A.R. 70E
WREN OF P.A.R. 7Z

RIVER HILL 26T YAGER 99Y RIVER HILL 64S WHISPER 25W P.A.R. XCALABAR 6X RAINA OF P.A.R. 21R

RIVER HILL TRAFFIC JAM 26T WILLOW OF MX 20W P.A.R. TOUCH DOWN 600T WREN OF P.A.R. 7W

Wren of P.A.R. 70E Accomplishments:

-2019 Stockade Roundup Grand Champion Speckle Park Female -2019 Champion of the World Speckle Park Female

-Daughter "Greenwood Goddess DJP 70G" sold for \$14,000 at the 2019 Agribition Sale

-Son Greenwood Headliner 71H was crowned Grand Champion Speckle Park Bull Calf, Grand Champion Speckle Park Bull, King of the Ring Speckle Park Bull & a Top 4 finalist in the All Breeds Supreme Show at Stockade Roundup 2020 -Son Greenwood Hero 70H sold to Purebred Breeders Little Sandy Acres

-70E embryos have sold for \$2500/embryo, \$1700/embryo, and \$1650/embryo

### ///////////////////////// CONSIGNED BY: GREENWOOD

Since it's the 50th Anniversary of CWA we knew we had to bring the best lot we could come up with. Nothing more fitting than an embryo combination off our most proven cow hands down. 70E is highly decorated and her production record speaks for itself. The Future offspring have been extremely impressive, admired for there eye appealing look, added neck extension, ample muscle expression, extra heel and fluent structure. This mating should without a doubt result in "big time" genetics. Talk about a 50th Aniversary opportunity...here it is.

Oualified for USA. AUS. EU.

Guaranteed 1 pregnancy per 3 embryos, if implanted by a certified technician. Embryos stored at Davis Rairdan Embryo Transplants Ltd., Crossfield, AB. Storage, shipping and insurance fees are the responsibility of the purchaser. SPI Donor Permit is in place for Wren of P.A.R. 70E.