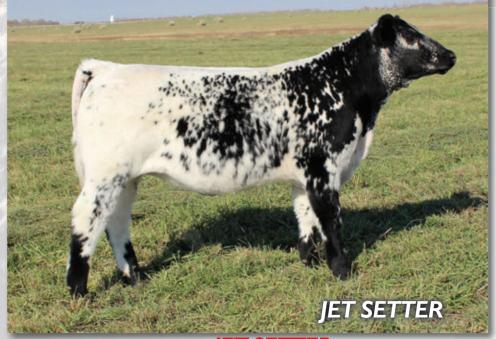

# CALICO CREEK ET SETTER 36

FEMALE [CAN]12999- PB BW: 89 LBS.

CODIAK PUTNAM GNK 61Y
CALICO CREEK EPIC 14E
PETULA OF P.A.R. 61P

ROCKY RIDGE TEE BONE 2T
CORA CROSSROADS 45C
SO SEXY OF P.A.B. 01S

LS 36J

MAR 10, 2021 PUREBRED

# ///////CONSIGNED BY: CALICO CREEK SPECKLE PARKS

Calico Creek Jet Setter 36J has been a stand out since day one. Her dam, Cora, is a heavy milking Rocky Ridge T Bone daughter with high fertility. There is no denying that Calico Creek Epic is her sire, as she possesses his same easy-going demeanor. She also has that extra frame and size that Epic consistently passes onto his progeny. This heifer has brood cow written all over her!

Heterozygous Black, Homozygous Polled, Myostatin Non-Carrier