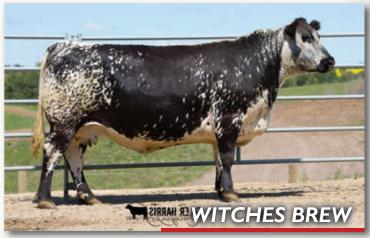

# 125 3 EMBRYOS | LOGIC X WITCHES BREW 16W

SIX STAR 82U ROYAL FLESH 101Y
PREMIER 101Y LOGIC L11
SPKNZ H2

NOTTA ROMEO 64R
STAR BANK WITCHES BREW 16W
STAR BANK 89S

STAR BANK KING GEORGE 82U STAR BANK 53R MAINSTREAM ELDORADO E11 SPKNZ F36

STAR BANK LACERTA 68L STAR BANK 64L STAR BANK 58L STAR BANK 2H

# /////////////////////////////////// CONSIGNED BY: INC CATTLE COMPANY

Of the hundreds and hundreds of embryos created out of the INC program, no combination has worked better than the pairing of Starbank Witches Brew and Premier Logic. Not only are the females of this joining absolutely fantastic, but the bulls are equally as good. INC Black Tie was the high seller at the 2021 Leading Edge Sale and the great KFC Hawkeye, high seller at the 2021 KFC bull sale, is a product of these two magnificent animals as well. These embryos are some of the most sought after genetics bred at INC. This is a combination that works - let them work for you!

Qualified for Can, US, EU, Aus, NZ & are stored at Bow Valley Genetics. Guaranteed one pregnancy if implanted by a licensed & qualified technician.

126 3 EMBRYOS | HAMMER X EXCLUSIVE

CALICO CREEK HAMMER 33H X CALICO CREEK EXCLUSIVE I IE