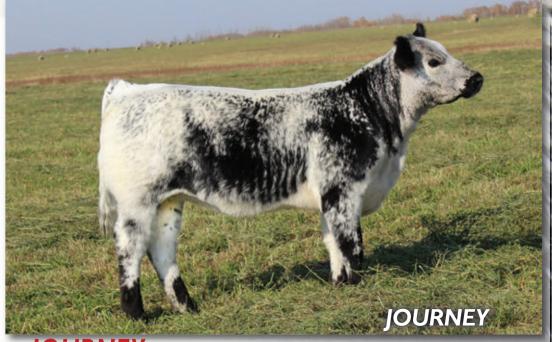

# CALICO CREEK **JOURNEY** 108J

FEMALE PENDING BW: 84 LBS.

CODIAK SCAPE GOAT GNK 88A
INC DINGO 26D
CODIAK HELLO JESSE GNK 50B

CALICO CREEK AJAX 5A
CALICO CREEK DAY DREAM 8D
CALICO CREEK AZALIA 1A

LS 108J

APR 11, 2021 PUREBRED

RIVER HILL 26T YAGER 99Y A & W 15U CODIAK TRUMP GNK 20T CODIAK SMOKIN' ALICE GNK 53Y

REDNECK XCITMENT 6X CN ZPOTZ U CAN'T C ME 2U REDNECK RANCH'S YUKON 8Y PETULA OF P.A.R. 61P

# ///////// CONSIGNED BY:TAYLOR SPOKOWSKI

Here is a heifer that draws in everyone's attention. She is a square , thick, correct made, young female with eye appeal in spades. A full sister to Journey sold in the Homecoming sale last year. Her sire, Dingo, really puts his stamp on all his calves and is a bull that needs to be seen in the flesh to really be appreciated.