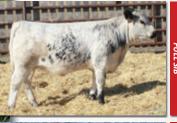

LOT IOIA PICK OF TOP **FIVE COWS** 

### 2016 MODEL

Registration: 6722-PB Tattoo: DKR 4D Current weight: 1720lbs Sire: P.A.R. Mr Universe 66U Dam: River Hill Step'n Out 05S Lifetime profitability to-date: 4 reg progeny + 6 embryos sold = \$42,800 We purchased Debutante as a heifer calf and man did she develop into something special for our program. After her 1st calf, we decided to break her and she went on a 2-year undefeated show streak with her calf at side here in Eastern Canada. Debutante 4D was crowned Grand Champion female many times. Her calves are consistently in the top 5 WPDA at weaning annually. This cow is proof that an elite show cow can also be an elite production cow.