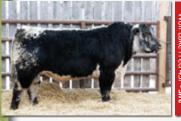

## ////////////////////////// CONSIGNED BY: UNDERHILL SPECS

We have drove many miles, over many years across Canada to scout these breed leading matrons. Their annual value to our program is invaluable, but there comes a time when you need to release high caliber females to populate and move the breed forward. This is an opportunity for Speckle Park breeders to show other breeds what big time females are worth. We ourselves would have a hard time picking one of these females over another, as they are all structurally incredible and their production output second to none. In our herd we track 'lifetime profitability per cow' and you will see that posted with each female. Keep in mind this number varies based on heifer calf vs bull calf offspring and whether the cow has been flushed before. We feel strongly, that each of these females can easily output another \$100,000 in gross profit for the new owner(s). If you're an international buyer, talk to us about housing and flush services. Underhill SPECS will handle all international donor permits required.

### 2016 MODEL

Registration: 6722-PB Tattoo: DKR 4D Current weight: 1720lbs Sire: P.A.R. Mr Universe 66U Dam: River Hill Step'n Out 05S Lifetime profitability to-date: 4 reg progeny + 6 embryos sold = \$42,800 We purchased Debutante as a heifer calf and man did she develop into something special for our program. After her 1st calf, we decided to break her and she went on a 2-year undefeated show streak with her calf at side here in Eastern Canada. Debutante 4D was crowned Grand Champion female many times. Her calves are consistently in the top 5 WPDA at weaning annually. This cow is proof that an elite show cow can also be an elite production cow.