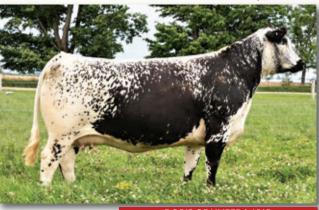

## ////////////////////////// CONSIGNED BY: UNDERHILL SPECS

We have drove many miles, over many years across Canada to scout these breed leading matrons. Their annual value to our program is invaluable, but there comes a time when you need to release high caliber females to populate and move the breed forward. This is an opportunity for Speckle Park breeders to show other breeds what big time females are worth. We ourselves would have a hard time picking one of these females over another, as they are all structurally incredible and their production output second to none. In our herd we track 'lifetime profitability per cow' and you will see that posted with each female. Keep in mind this number varies based on heifer calf vs bull calf offspring and whether the cow has been flushed before. We feel strongly, that each of these females can easily output another \$100,000 in gross profit for the new owner(s). If you're an international buyer, talk to us about housing and flush services. Underhill SPECS will handle all international donor permits required.

LOT IOIA PICK OF TOP **FIVE COWS** 

### 2016 MODEL

Registration: 6722-PB Tattoo: DKR 4D Current weight: 1720lbs Sire: P.A.R. Mr Universe 66U Dam: River Hill Step'n Out 05S Lifetime profitability to-date: 4 reg progeny + 6 embryos sold = \$42,800 We purchased Debutante as a heifer calf and man did she develop into something special for our program. After her 1st calf, we decided to break her and she went on a 2-year undefeated show streak with her calf at side here in Eastern Canada. Debutante 4D was crowned Grand Champion female many times. Her calves are consistently in the top 5 WPDA at weaning annually. This cow is proof that an elite show cow can also be an elite production cow.