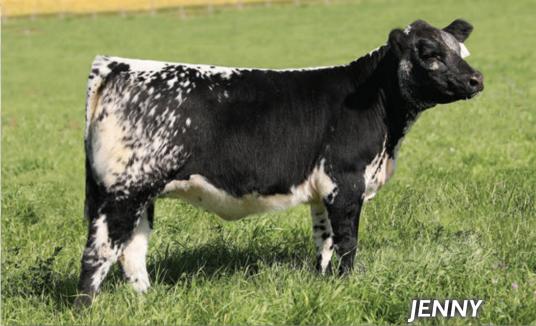

# WILCOX/SKYE LINE **JENNY** 88J

FEMALE PENDING BW: 76 LBS.

HS UNTAPPED 3A
WOLF LAKE FRED 43F
RAVENWORTH ASPEN 118C

RIVER HILL 26T YAGER 99Y

BELMORAL'S JENNY 24C

SPOTS 'N SPROUTS 3U

WILC 88J

MAR 28, 2021 PUREBRED

### /////////////////////// CONSIGNED BY:WILCOX LIVESTOCK

Jenny is a flashy female that has a good hip on her. She's well made, feminine and deep bodied. The first calf crop off Wolf Lake Fred 43F is sure impressing us; they are thick made calves with style. Jenny 24C is one of the best-looking females on the farm. She's a big barrel cow that has an excellent udder.