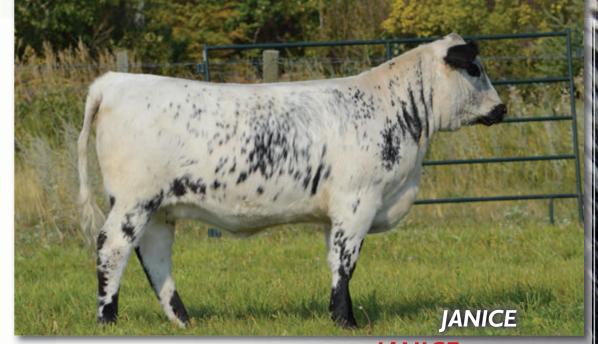

# PEAK SIX GUN **ANICE** 2J

FEMALE BW: 89 LBS. [CAN]12983- PB

PB PEAK 2J 205 WT: 607LBS.

JAN 4, 2021 PUREBRED

CAJA ZEPPELIN 1B
INC SIX GUN 428F
UPTO SPECS WILLA 17W

RIVER HILL 64S URBAN COWBOY 3U SPOTS 'N SPROUTS 8Y SPOTS 'N SPROUTS 21U UNEEDA ZAPPER 13Z NOTTA 60W PHOTO-FINISH 1Z RAVEN MEADOWS MAGNUM 10N UPTO SPECS RAE 2R

NOTTA SHOWOFF 64S RIVER HILL RED NECK GIRL 5R HWY.4 SPECKLE PARK 20K JANE OF P.A.R. 12J