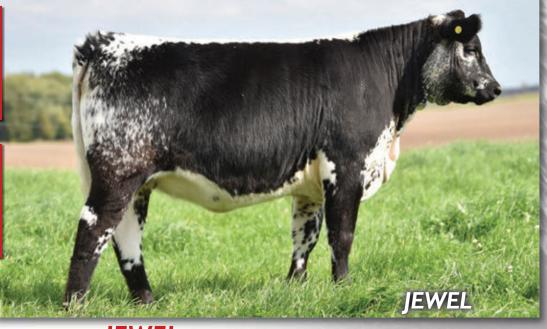

### 2016 MODEL

Registration: 6722-PB Tattoo: DKR 4D Current weight: 1720lbs Sire: P.A.R. Mr Universe 66U Dam: River Hill Step'n Out 05S Lifetime profitability to-date: 4 reg progeny + 6 embryos sold = \$42,800 We purchased Debutante as a heifer calf and man did she develop into something special for our program. After her 1st calf, we decided to break her and she went on a 2-year undefeated show streak with her calf at side here in Eastern Canada. Debutante 4D was crowned Grand Champion female many times. Her calves are consistently in the top 5 WPDA at weaning annually. This cow is proof that an elite show cow can also be an elite production cow.

Confirmed breeding for 2022: Due January 28th to INC Night Raid 64G

DORIS OF UNEEDA 151D