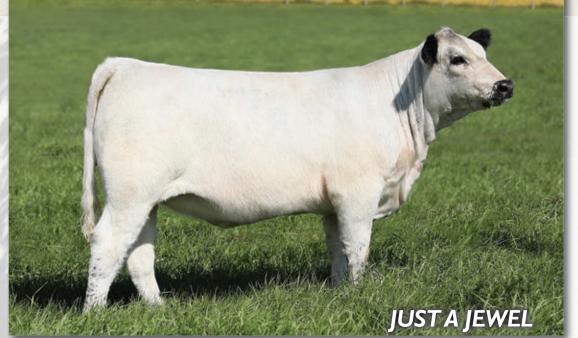

# HALES CREEK **JUST A JEWEL** 7J

FEMALE | BW: 85 LBS.

[CAN]13011- PB

YOGI GOES REDNECK 7Y
JSF TRADE SECRET 11A
MONNERY RIVER 7W

DAM

BELMORAL'S SCEPTRE 004Z MONALISA OF P.A.R. 90B P.A.R. MONALISA 89Z BCD 7I

FEB 25, 2021 PUREBRED

REDNECK WILD WILLY 2W ASPEN ACRES LINDA LOU 10L RIVER HILL SHOW BIZ 93S MONNERY RIVER 7P

STAR BANK NANNAR 69N BELMORAL'S LADY 109L P.A.R. LITTLE TNT 88W P.A.R. MONALISA 89X

# ///////////////////////// CONSIGNED BY: HALES CREEK FARM

We are honoured and proud to be a consigner to the Speckle Park sale. Thank you to T bar C and sale organizers for this opportunity. We introduced Speckle Park to our commercial Simmental operation using black cows & heifers. We were impressed with the disposition and vigor of the offspring plus meat quality We first purchased embryos and then females from purebred sales expanding to have 12 plus calving this spring.

Jewel has been a standout since birth. Even though she was a favorite we decided to offer her at our very first Agribition sale. Her dam ticks all the boxes easy keeping excellent udder, milk and feet as well as a great disposition. Her sire Trade Secret is a great heifer bull producing daughters with great udders and milk.

We look forward to her and her dam showing at Ag Ex and Agribition. To all buyers international or otherwise we offer to take her home and care for her at feed cost and expenses provided you have her insured.