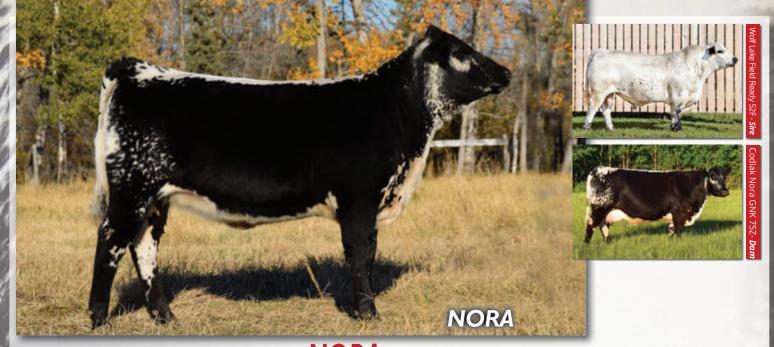

# WOLF LAKE **NORA** 3J

FEMALE **PENDING** BW: 65 LBS.

**RIVER HILL 26T YAGER 99Y WOLF LAKE FIELD READY 52F** NOTTA PHO-FINISH 54P

**CODIAK PYUTE GNK 25X CODIAK NORA GNK 75Z** CODIAK WENDY GNK 23W DHB 3J

JAN 21, 2021 **PUREBRED** 

RIVER HILL TRAFFIC JAM 26T PRAIRIE HILL HEARTBREAKER 99L STAR BANK LACERTA 68L STAR BANK LEONID NIGHT 54L

C.A.M.Y. TORQUE 03T WILDWOOD KATE 66K C.A.M.Y. TORQUE 03T NORTHERN LIGHTS 4P

# ///////////////////////////// CONSIGNED BY:WOLF LAKE SPECKLE PARK

Here is a flashy Field Ready heifer out of one of our foundation females. We liked this combination so much we flushed her dam the same way this spring making us able to part with her.
Homozygous Polled, Homozygous Black, Myostatin Non-Carrier