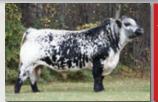

# ANDCHRIS JINGLES 6J

FEMALE PENDING BW: 80 LBS.

CODIAK OSCAR GNK 8S
CODIAK PUTNAM GNK 61Y
NORTHERN LIGHTS 14N

CODIAK GNK 24X
ANDCHRIS CAILYN 7C
LEGACY SASSAFRAS 97Y

ACM 6J

JAN 15, 2021 PUREBRED

CODIAK PHLEP GNK 3P CODIAK MATEUSA RKW 63M FLATLAKE BUZZ 60K CODIAK KLIPSO RKW 31K

# /////// CONSIGNED BY: ANDCHRIS FARMS

The Sassafras legacy continues, a grandaughter of the great Sassafras 97Y. Her dam Andchris Cailyn 7C is a chip of the old block. Jingles will continue the tradition of powerful cows in this family. Sired by Putnam you cannot go wrong with these genetics.

Heterozygous Polled, Homozygous Black, Myostatin Non-Carrier