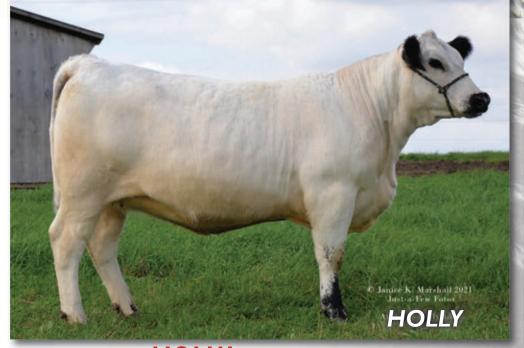

# ANDCHRIS **HOLLY** 13H

FEMALE [CAN]11462- PB BW: 81 LBS.

RAVEN MEADOWS MAGNUM 10N
UPTO SPECS ULYSSES 25U
PRAIRIE HILL REBA 154F

CODIAK LITTLE HALO 55Y
CODIAK UTAH 23U

ACM 13H

13H FEB 16, 2020 PUREBRED

SPRUCE LANE VENTURE 3J PARKLAND SPECKLE PARK 10J THUNDER 1C SPOTS 'N SPROUTS 1D

# /////////////////////////// CONSIGNED BY: ANDCHRIS FARMS

Sired by Ulysses, who needs no introduction, Holly is out of one of our foundation cows Codiak Little Halo 55Y who has done a tremendous job for us. We are sure she will go on to work well in any program.

A.I. Bred to River Hill Farr-Out 827F [CAN]8777-PB on June 8, 2021

to calve mid-March, 2022.

Pasture Exposed to Andchris Hero 10H [CAN]12456-PB June 19, 2021 to August 8, 2021

Homozygous Polled, Homozygous Black, Myostatin Non-Carrier