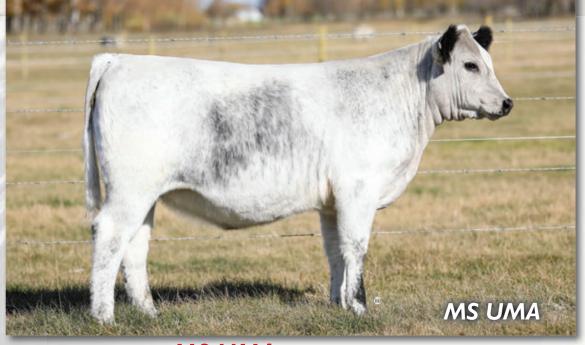

# KFC MS UMA 35J

FEMALE [CAN]12697- PB BW: 88 LBS. 205 DAY 574 LBS.

- CODIAK OSCAR GNK 8S CODIAK END TO END GNK 802E

RLE SUNRISE SHOWME LACERTA 68Z
WRANGLER MS UMA 104B
UMA OF P.A.B. 4Z

**CODIAK GNK 53W** 

KFC 35J JAN 26, 2021 PUREBRED

CODIAK PHLEP GNK 3P -C2W CODIAK MATEUSA RKW 63M CODIAK KOSMO GNK 17R CODIAK NICE LADY RKW 25N

STAR BANK LACERTA 68L RIVER HILL SHOW ME OFF 60S P.A.R. TOUCH DOWN 600T UMA OF P.A.R. 4U

# //////////////////////////// CONSIGNED BY: KFC FARMS LTD.

This heifer calf is hard to let go. We have retained a number of females from this cow family and would have gladly kept this calf back as well. Her sire Codiak End to End has added frame and length to his calves. 35J is no exception. She profiles beautifully and has plenty of rib shape and middle. The boys showed her this July at Summer Synergy; her temperament is very sweet. We showed her full sister last year at Stockade Roundup and she won Reserve Champion Female. This calf is every bit as good as her sister.