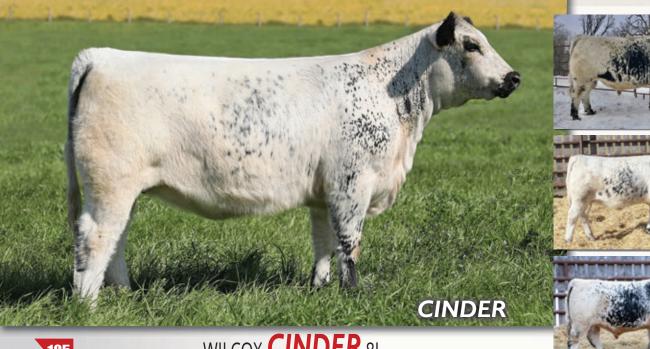

# WILCOX CINDER 81

FFMALF. PENDING BW: 85 LBS.

FLYING E ABNER 4A **FLYING E DIGGER 4D LEGACY MARY 10M** 

CODIAK OH MY GOSH GNK 60A **RIVER HILL 60A CINDER 5D** RIVER HILL 68L CINDER 5X

WILC 8I

IAN 3, 2021 **PUREBRED** 

P.A.R. LITTLE TNT 88W P.A.R. MONALISA 89X P.A.R. ROLLIN STONE 01R MISTY FRITZ OF P.A.R. 13M

CLEAR VIEW TY 205R **CODIAK UNIQUE GNK 8R** STAR BANK LACERTA 68L **RIVER HILL CINDER 5M** 

## /////////////////////////// CONSIGNED BY: WILCOX LIVESTOCK

Cinder is a big bodied female with lots of eye appeal. Cinder's dam is a big volume cow that gets noticed by everyone that comes to the farm. She has an excellent udder and a great track record producing top quality offspring. Cinder 8l's full sister was the Champion Intermediate Heifer Calf at Lloydminster Stockade last year. Her sire, Digger leaves them thick and with lots of hind quarter. Digger was the Reserve Champion Bull at Manitoba Ag Ex and placed 2nd in his class at Agribition as a two-yearold. Now deceased, and with very limited semen in the tank, these Digger calves are limited commodities.