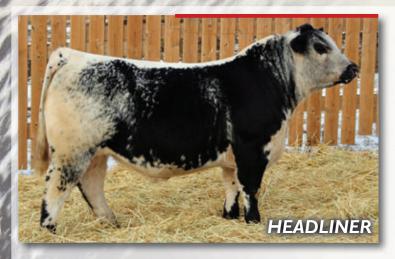

# 3 EMBRYOS | **HEADLINER** X **CAMIRA**

GREENWOOD HEADLINER 71H X COLGAN'S CAMIRA 14C

CAJA ZEPPELIN 1B
GREENWOOD HEADLINER 71H
WREN OF P.A.R. 70E

CODIAK TRUMP GNK 20T
COLGAN'S CAMIRA 14C
SPOTS 'N SPROUTS 17Y

UNEEDA ZAPPER 13Z NOTTA 60W PHOTO-FINISH 1Z P.A.R. ARRÊT 38A WREN OF P.A.R. 7Z

HWY. 4 SPECKLE PARK 20L EL RANCHO NO GOTTO SHANS 02J SPOTS 'N SPROUTS UTOPIA 104U SPOTS 'N SPROUTS 01S

# 

Qualification - Australia, Europe, and North America Embryos are stored at Davis Rairdan Embryo Transplants, Crossfield, AB. Storage and delivery fees are the responsibility of the purchaser.