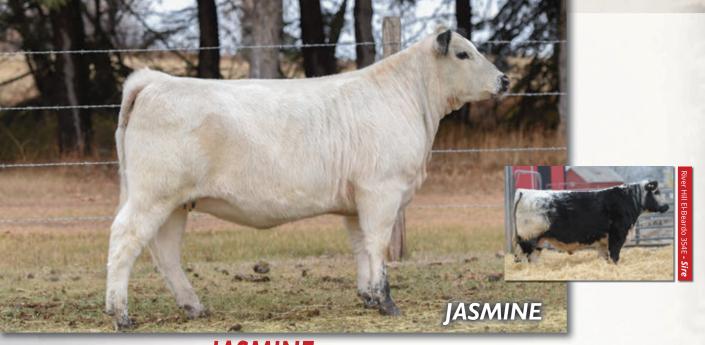

# RH 354E **JASMINE** 16J

FEMALE PENDING BW: 89 LBS.

RIVER HILL 50U ALL IN 60A
RIVER HILL EL-BEARDO 354E
RIVER HILL AVET-CINDER 54A

COUNTRY SIDE BRIXTON 53B

AVERY CREEK DARLING 16D

SPOT-R-NONE PETRA 3A

BED 16J

# ///////////////////////////////// CONSIGNED BY: RIVER HILL FARM

Jasmine is an absolute sweetheart! Her amazing temperament is not all that you will notice about this open heifer. The natural depth and thickness along with the shoulder set and presence of this heifer will keep you looking. An El-Beardo daughter out of an Avery Creek female is a sure breeding piece for your purebred or junior female operation.