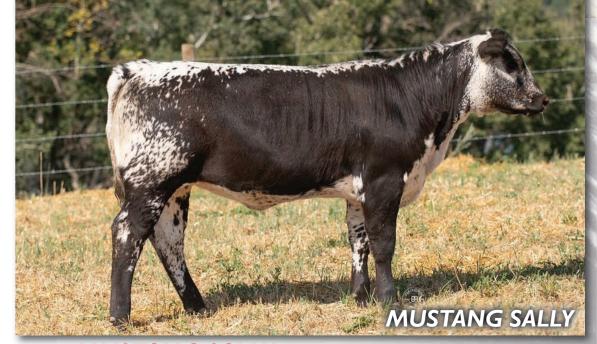

# **INC MUSTANG SALLY 39J**

FEMALE PENDING BW: 83 LBS.

SIX STAR 82U ROYAL FLESH 101Y
PREMIER 101Y LOGIC L11
SPKNZ H2

RIVER HILL 101U ZODIAC 16Z
PURA VIDA BOLIVIA 55B
PURA VIDA ZAMORA 31Z

INC 39

JAN 7, 2021 PUREBRED

### ////////////////////////// CONSIGNED BY: INC CATTLE COMPANY

INC Mustang Sally is as smooth made as a Michael Buble song. This Canadian girl is long, sleek and built to be a prominent momma cow just like her dam, Pura Vida Bolivia 55B. Mustang Sally has so much to offeroutstanding genetics, proven performance and the sweetest disposition. Without a doubt 2021 will not be the last time this doll will be in the show ring.

Homozygous Polled, Homozygous Black, Myostatin Carrier