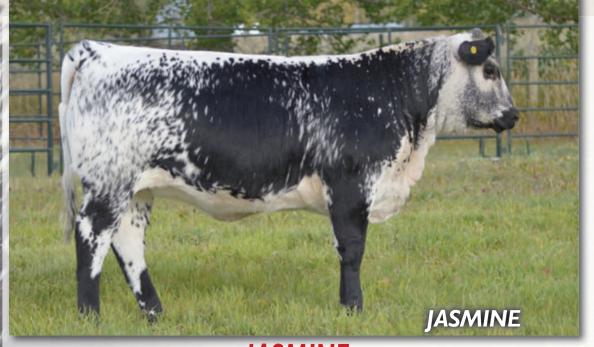

# RH 354E **JASMINE** 16J

FEMALE PENDING BW: 89 LBS.

RIVER HILL 50U ALL IN 60A
RIVER HILL EL-BEARDO 354E
RIVER HILL AVET-CINDER 54A

COUNTRY SIDE BRIXTON 53B

AVERY CREEK DARLING 16D

SPOT-R-NONE PETRA 3A

BED 16J

JAN 22, 2021 PUREBRED

RIVER HILL 68L STRIKER 50U RIVER HILL SHOW ME OFF 60S NOTTA 68L CUSTOM CHROME 106Y RIVER HILL YVET-CINDER 54Y

COUNTRYSIDE YLANDER 7Y COUNTRYSIDE ZAVIERA 40Z SPOTS 'N SPROUTS EXTREME 104X SPOTS 'N SPROUTS 6W

# ///////////////////////////////// CONSIGNED BY: RIVER HILL FARM

Jasmine is an absolute sweetheart! Her amazing temperament is not all that you will notice about this open heifer. The natural depth and thickness along with the shoulder set and presence of this heifer will keep you looking. An El-Beardo daughter out of an Avery Creek female is a sure breeding piece for your purebred or junior female operation.