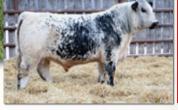

### 2016 MODEL

Registration: 6472-PB Tattoo: WES 151D Current weight: 1820lbs Sire: Uneeda Xavier 6X Dam: Wyona Of Uneeda 151Y Lifetime profitability to-date: 4 reg progeny + 6 embryos sold = \$44,800

Purchased as a bred heifer, this cow came out of the gate strong on 1st lactation and has a picture perfect udder. Her 1st heifer calf sold for \$14,000 and her 2020 bull calf sold to KFC Farms this past spring. Doris is an extreme cow in her extra leg and extra length. The breeding to Night Raid will moderate her offspring, while retaining her style and eye appeal.

Confirmed breeding for 2022: Due February 6th to INC Night Raid 64G

2016 MODEL

Registration: 7396-PB Tattoo: GNK 108D Current weight: 1680lbs

Sire: A & W 15R Dam: Codiak Teressa GNK 12T

Lifetime profitability to-date: 3 reg progeny + 2 embryos sold = \$24,600