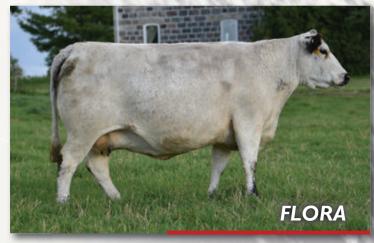

TWO (2) PACKAGES OF

124 3 EMBRYOS | END TO END X FLORA

CODIAK ENDTO END GNK 802E X JSF FLORA I IZ

CODIAK OSCAR GNK 8S CODIAK END TO END GNK 802E **CODIAK GNK 53W** 

SPOTS 'N SPROUTS WARRIOR 103W **JSF FLORA 11Z** MONNERY RIVER 7W

CODIAK PHLEP GNK 3P CODIAK MATEUSA RKW 63M CODIAK KOSMO GNK 17R CODIAK NICE LADY RKW 25N

STYALS LIGHTNING LADD 14P LAKEVIEW PENELOPE 5P **RIVER HILL SHOW BIZ 93S** WREN OF P.A.R. 7W

This mating combines two great genetic lines in the Speckle Park breed. ISF 11Z is a maternal sister to ISF Trade Secret 11A currently owned by Semex. His influence on the breed has been well documented in Australia, NZ, and Canada. 11Z is one of our foundation females and each year her calves have impressed us. She is thick, well balanced and feminine with a super udder and an abundance of milk. End to End 802E is a son of Oscar GNK 8S a bull who is a cornerstone to many great cow families. End to End 802E is at KFC and being used extensively in their program. These embryos include the best genetics from Codiak, ISF, Riverhill, Spots n Sprouts, and Stayls.