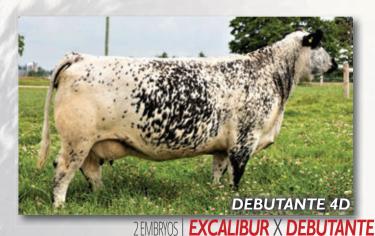

### 2016 MODEL

Registration: 6722-PB Tattoo: DKR 4D Current weight: 1720lbs Sire: P.A.R. Mr Universe 66U Dam: River Hill Step'n Out 05S Lifetime profitability to-date: 4 reg progeny + 6 embryos sold = \$42,800 We purchased Debutante as a heifer calf and man did she develop into something special for our program. After her 1st calf, we decided to break her and she went on a 2-year undefeated show streak with her calf at side here in Eastern Canada. Debutante 4D was crowned Grand Champion female many times. Her calves are consistently in the top 5 WPDA at weaning annually. This cow is proof that an elite show cow can also be an elite production cow.

LOT IOIB **EXPORTABLE EMBRYOS** FROM 2 OF THE **TOP 5 COWS** 

RIVER HILL 60W EXCALIBUR 345E X DIAMOND K RANCH DEBUDANTE 4D

P.A.R. MR UNIVERSE 66U DIAMOND K RANCH DEBUTANTE 4D P.A.R. MOO FASSA 03M -B8J RIVER HILL STEP'N OUT 05S