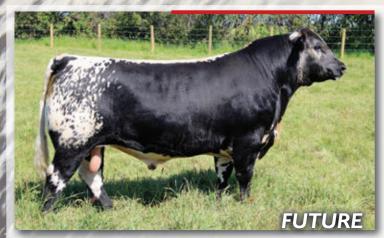

# 123 3 EMBRYOS | FUTURE X WREN OF P.A.R. 70E

UNLIMITEDSPOTS GRNWD FUTURE 20F XWREN OF P.A.R. 70E

RIVER HILL BACKGROUNDER 025B

UNLIMITEDSPOTS GRNWD FUTURE20F

BLACKIE RAINA OF P.A.R. 21Z

P.A.R. ARRÊT 38A
WREN OF P.A.R. 70E
WREN OF P.A.R. 7Z

RIVER HILL 26T YAGER 99Y RIVER HILL 64S WHISPER 25W P.A.R. XCALABAR 6X RAINA OF P.A.R. 21R

RIVER HILL TRAFFIC JAM 26T WILLOW OF MX 20W P.A.R. TOUCH DOWN 600T WREN OF P.A.R. 7W

Wren of P.A.R. 70E Accomplishments:

-2019 Stockade Roundup Grand Champion Speckle Park Female -2019 Champion of the World Speckle Park Female

-Daughter "Greenwood Goddess DJP 70G" sold for \$14,000 at the 2019 Agribition Sale

-Son Greenwood Headliner 71H was crowned Grand Champion Speckle Park Bull Calf, Grand Champion Speckle Park Bull, King of the Ring Speckle Park Bull & a Top 4 finalist in the All Breeds Supreme Show at Stockade Roundup 2020 -Son Greenwood Hero 70H sold to Purebred Breeders Little Sandy Acres

-70E embryos have sold for \$2500/embryo, \$1700/embryo, and \$1650/embryo

### ///////////////////////// CONSIGNED BY: GREENWOOD

Since it's the 50th Anniversary of CWA we knew we had to bring the best lot we could come up with. Nothing more fitting than an embryo combination off our most proven cow hands down. 70E is highly decorated and her production record speaks for itself. The Future offspring have been extremely impressive, admired for there eye appealing look, added neck extension, ample muscle expression, extra heel and fluent structure. This mating should without a doubt result in "big time" genetics. Talk about a 50th Aniversary opportunity...here it is.