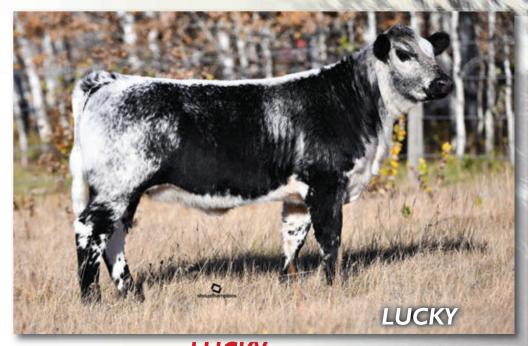

# /////////////////////////// CONSIGNED BY: SPOT-R-NONE

This Mid-March heifer is fancy and very feminine. She is correct in all ways with a beautiful clean front, lots of depth and capacity. She comes from a long line of very easy calving females with exceptional udders. Don't miss out on "your Lucky day". She will make a great addition to any breeding program

Homozygous Polled, Homozygous Black, Myostatin Non-Carrier