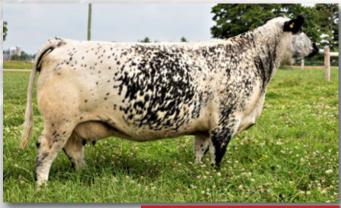

## ////////////////////////// CONSIGNED BY: UNDERHILL SPECS

We have drove many miles, over many years across Canada to scout these breed leading matrons. Their annual value to our program is invaluable, but there comes a time when you need to release high caliber females to populate and move the breed forward. This is an opportunity for Speckle Park breeders to show other breeds what big time females are worth. We ourselves would have a hard time picking one of these females over another, as they are all structurally incredible and their production output second to none. In our herd we track 'lifetime profitability per cow' and you will see that posted with each female. Keep in mind this number varies based on heifer calf vs bull calf offspring and whether the cow has been flushed before. We feel strongly, that each of these females can easily output another \$100,000 in gross profit for the new owner(s). If you're an international buyer, talk to us about housing and flush services. Underhill SPECS will handle all international donor permits required.

LOT IOIA PICK OF TOP **FIVE COWS** 

### 2016 MODEL

Registration: 6722-PB Tattoo: DKR 4D Current weight: 1720lbs Sire: P.A.R. Mr Universe 66U Dam: River Hill Step'n Out 05S Lifetime profitability to-date: 4 reg progeny + 6 embryos sold = \$42,800 We purchased Debutante as a heifer calf and man did she develop into something special for our program. After her 1st calf, we decided to break her and she went on a 2-year undefeated show streak with her calf at side here in Eastern Canada. Debutante 4D was crowned Grand Champion female many times. Her calves are consistently in the top 5 WPDA at weaning annually. This cow is proof that an elite show cow can also be an elite production cow.