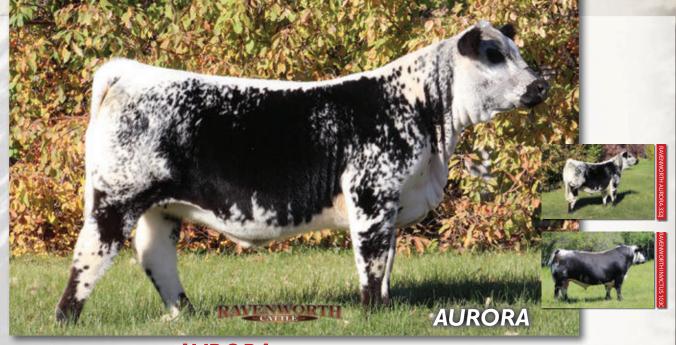

## RAVENWORTH **AURORA** 3321 GDB 332I MAR 7, 2021

FEMALE [CAN112809- PB BW: 86 LBS.

> STAR BANK 64R RIO 6W STAR BANK TUCANA 38T SPOTS 'N SPROUTS STANDS ALONE STAR BANK NIGHTGLOW 46N

**PUREBRED** 

CODIAK FIDDLER GNK 12X RIVER HILL 12U X-ULTRA 07X NOTTA ROMEO 64R STAR BANK 66N

# //////////////////////////// CONSIGNED BY: RAVENWORTH CATTLE

Power and performance from this angular, super stylish heifer. She has tons of natural muscle shape and wide based, sired by Ravenworth Invictus 103C. This March heifer has been at the top of the pen since birth. Explosive rib shape and capacity with excellent structure and free moving, Aurora 332J brings it all together nicely. Ravenworth Invictus had an unmatched temperament and has passed that on to his calves, she is a sweet heart. Her dam Ravenworth Aurora 110B is a big bodied cow, easy fleshing, wide topped and with very straight lines. This heifer will be a phenomenal addition to any herd.