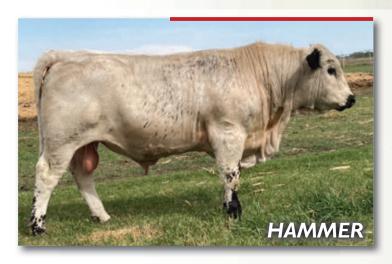

Qualified for Can, US, EU, Aus, NZ & are stored at Bow Valley Genetics. Guaranteed one pregnancy if implanted by a licensed & qualified technician.

126 3 EMBRYOS | HAMMER X EXCLUSIVE

CALICO CREEK HAMMER 33H X CALICO CREEK EXCLUSIVE I IE

FLYING E ABNER 4A

CALICO CREEK HAMMER 33H

REDNECK YOKO 13Y

CODIAK PUTNAM GNK 61Y
CALICO CREEK EXCLUSIVE 11E
PETULA OF P.A.B. 61P

P.A.R. X-LOG 21X LEGACY RENA 100R REDNECK RANCH'S SAM 7S REDNECK RANCH'S WILMA 1W

CODIAK OSCAR GNK 8S NORTHERN LIGHTS 14N P.A.R. KING PIN 1K LUCKY STRIKE OF P.A.R. 6K

# //////////////////// CONSIGNED BY: CALICO CREEK SPECKLE PARK

Calico Creek Exclusive 11E is a cow I think extremely highly of and she is the first in line to her dam, Petula's, throne. The mating of Putnam to Petula has been referred to as the "super flush" and Exclusive and her flush mates make it easy to see why. On the sire side of these embryos is a unique bull with a bright future here at Calico Creek. Hammer 33H offers some hard to find genetics and should be a tremendous cross over Exclusive.

Stored at Swan Valley Vet Clinic, Swan River, MB Guarantee one pregnancy if implanted by a certified technician Exportable to Can, US, Aus