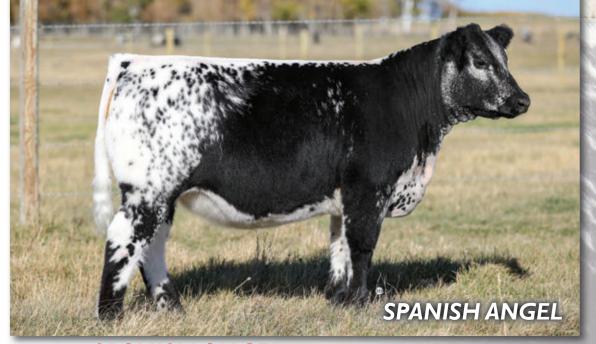

# KFC **SPANISH ANGEL** 15J

FEMALE PENDING BW: 72 LBS. 205 DAY 439 LBS.

KFC 15J

JAN 19, 2021 PUREBRED

COLGAN'S BAXTER 1B
COLGAN'S GUARDIAN 43G
BEAUTY MELISSA OF P.A.R. 561B

RIVER HILL 60W LINE DRIVE 54Z

KFC GRACE 667G

RIVER HILL SPANISH ANGEL 5S

MOOVIN ZPOTZ CAMARO 6X MOOVIN ZPOTZ ROXY AMBER 4R UNEEDA YULE TIDE OF PAR 05Y MELISSA II OF P.A.R. 56X

RIVER HILL 26T WALKER 60W NOTTA PHO-FINISH 54P P.A.R. MOO FASSA 03M RIVER HILL CINDER 5M

## ///////////////////////// CONSIGNED BY: KFC FARMS LTD.

This moderate framed flashy heifer is off of a first calver that goes back to the River Hill Spanish Angel 5S donor cow. 15J's mother is a beautiful uddered, good footed young cow. Guardian 43J was shown alongside his mother at Agribition in 2019 and won champion bull at Manitoba Ag Ex, Brandon MB that year as a calf as well. 15J is stout, with loads of hair. She is free moving and will become a really nice mature female.