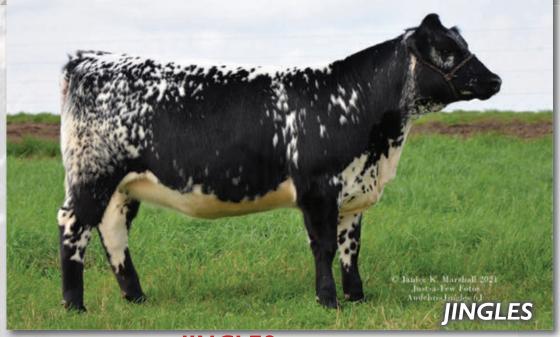

# ANDCHRIS **HOLLY** 13H

FEMALE [CAN]11462- PB BW: 81 LBS.

RAVEN MEADOWS MAGNUM 10N
UPTO SPECS ULYSSES 25U
PRAIRIE HILL REBA 154F

CODIAK LITTLE HALO 55Y
CODIAK UTAH 23U

ACM 13H

13H FEB 16, 2020 PUREBRED

SPRUCE LANE VENTURE 3J PARKLAND SPECKLE PARK 10J THUNDER 1C SPOTS 'N SPROUTS 1D

# /////////////////////////// CONSIGNED BY: ANDCHRIS FARMS

Sired by Ulysses, who needs no introduction, Holly is out of one of our foundation cows Codiak Little Halo 55Y who has done a tremendous job for us. We are sure she will go on to work well in any program.

A.I. Bred to River Hill Farr-Out 827F [CAN]8777-PB on June 8, 2021

to calve mid-March, 2022.

Pasture Exposed to Andchris Hero 10H [CAN]12456-PB June 19, 2021 to August 8, 2021

Homozygous Polled, Homozygous Black, Myostatin Non-Carrier