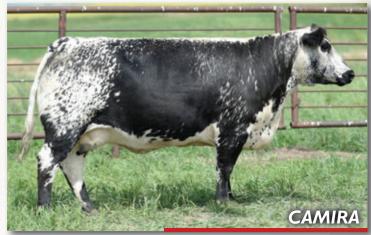

# 3 EMBRYOS | **HEADLINER** X **CAMIRA**

GREENWOOD HEADLINER 71H X COLGAN'S CAMIRA 14C

CAJA ZEPPELIN 1B
GREENWOOD HEADLINER 71H
WREN OF P.A.R. 70E

CODIAK TRUMP GNK 20T
COLGAN'S CAMIRA 14C
SPOTS 'N SPROUTS 17Y

UNEEDA ZAPPER 13Z NOTTA 60W PHOTO-FINISH 1Z P.A.R. ARRÊT 38A WREN OF P.A.R. 7Z

HWY. 4 SPECKLE PARK 20L EL RANCHO NO GOTTO SHANS 02J SPOTS 'N SPROUTS UTOPIA 104U SPOTS 'N SPROUTS 01S

# 

Qualification - Australia, Europe, and North America Embryos are stored at Davis Rairdan Embryo Transplants, Crossfield, AB. Storage and delivery fees are the responsibility of the purchaser.