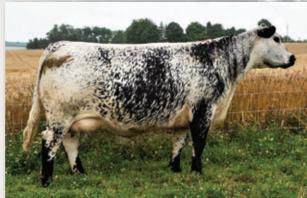

### 2016 MODEL

Registration: 6472-PB Tattoo: WES 151D Current weight: 1820lbs Sire: Uneeda Xavier 6X Dam: Wyona Of Uneeda 151Y Lifetime profitability to-date: 4 reg progeny + 6 embryos sold = \$44,800

Purchased as a bred heifer, this cow came out of the gate strong on 1st lactation and has a picture perfect udder. Her 1st heifer calf sold for \$14,000 and her 2020 bull calf sold to KFC Farms this past spring. Doris is an extreme cow in her extra leg and extra length. The breeding to Night Raid will moderate her offspring, while retaining her style and eye appeal.