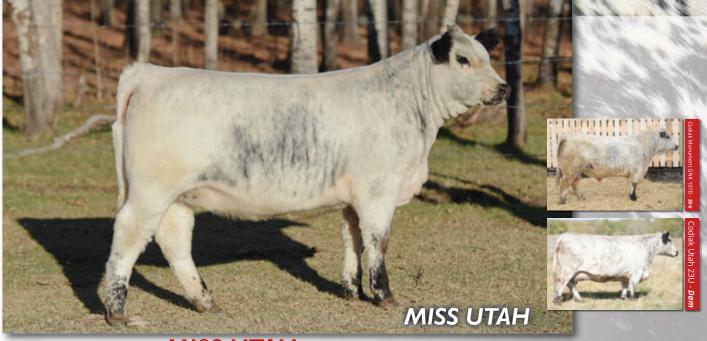

# RH MISS UTAH 23J ET

FEMALE PENDING BW: 85 LBS.

CODIAK OSCAR GNK 8S
CODIAK MONUMENT GNK 107D
CODIAK UNIQUE GNK 8R

CODIAK PHLEPGNK 3P
CODIAK UTAH 23U
CODIAK MATEUSA RKW 63M

BED 23J

FEB 2, 2021 PUREBRED

CODIAK PHLEP GNK 3P CODIAK MATEUSA RKW 63M CODIAK MR. BLACK RKW 13M CODIAK RKW 07J

# ////////////////////////// CONSIGNED BY: RIVER HILL FARM

Utah is positioning herself to be a donor female just like her mother. Depth, width, style and fluid movement will excel this female to the top of your herd. By the ever-exciting Monument and out of the infamous Utah 23U this ET heifer is destined to be a producer of high quality offspring.